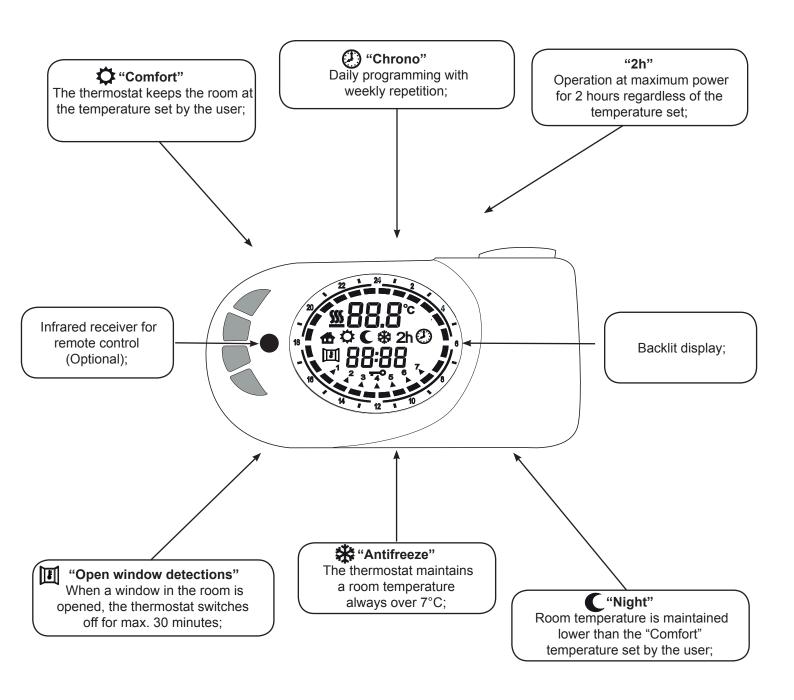

|  |  |  |
|--------|--------------------|-------------|--------------|----------------------------|------------------------------|---------------------------|-----------------------|--|--|--|
| code   | height<br>mm       | width<br>mm | weight<br>kg | heating<br>element<br>watt | heating<br>element<br>kcal/h | heating<br>element<br>btu | overtemperature<br>°C |  |  |  |
| 389053 | 1380               | 550         | 24,9         | 600                        | 516                          | 2047                      | 105                   |  |  |  |
| 389054 | 1680               | 550         | 29,4         | 750                        | 649                          | 2559                      | 105                   |  |  |  |





## MAIN FUNCTIONS OF THE DIGITAL THERMOSTAT