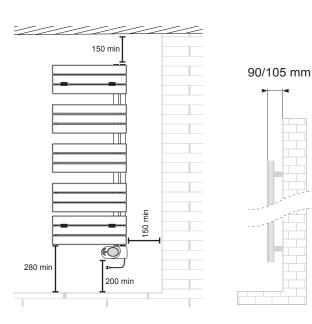

|  |  |
| Wall fixings                       | 4                                            |  |  |
| Max surface temperature            | 90 °C                                        |  |  |
| Paint                              | epoxypolyester powder                        |  |  |
| Packaging (ECO packaging)          | cardboard box and protections                |  |  |
| Protection rate                    | IP24                                         |  |  |
| Electrical insulation              | Class 2                                      |  |  |
| Heating element protection systems | Overtemperature cut/out                      |  |  |
| Wire                               | Wire with schuko plug; approximate lenght 1m |  |  |

Standard equipment: 1 kit wall fixing brackets



## White RAL 9016 - curved

|        | TITLE TO TO GOLFOG |             |              |                            |                              |                           |                       |  |  |  |
|--------|--------------------|-------------|--------------|----------------------------|------------------------------|---------------------------|-----------------------|--|--|--|
| code   | height<br>mm       | width<br>mm | weight<br>kg | heating<br>element<br>watt | heating<br>element<br>kcal/h | heating<br>element<br>btu | overtemperature<br>°C |  |  |  |
| 389053 | 1380               | 550         | 24,9         | 600                        | 516                          | 2047                      | 105                   |  |  |  |
| 389054 | 1680               | 550