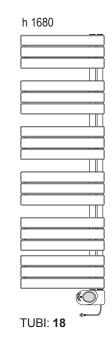

## White RAL 9016 - curved

|        | TITLE TO TO GOLFOG |             |              |                            |                              |                           |                       |  |  |  |
|--------|--------------------|-------------|--------------|----------------------------|------------------------------|---------------------------|-----------------------|--|--|--|
| code   | height<br>mm       | width<br>mm | weight<br>kg | heating<br>element<br>watt | heating<br>element<br>kcal/h | heating<br>element<br>btu | overtemperature<br>°C |  |  |  |
| 389053 | 1380               | 550         | 24,9         | 600                        | 516                          | 2047                      | 105                   |  |  |  |
| 389054 | 1680               | 550         | 29,4         | 750                        | 649                          | 2559                      | 105                   |  |  |  |