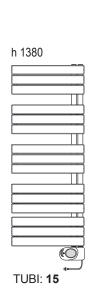

## White RAL 9016 - curved

|        | TITLE TO TO GOLFOG |             |              |                            |                              |                           |                       |  |  |  |
|--------|--------------------|-------------|--------------|----------------------------|------------------------------|---------------------------|-----------------------|--|--|--|
| code   | height<br>mm       | width<br>mm | weight<br>kg | heating<br>element<br>watt | heating<br>element<br>kcal/h | heating<br>element<br>btu | overtemperature<br>°C |  |  |  |
| 389053 | 1380               | 550         | 24,9         | 600                        | 516                          | 2047                      | 105                   |  |  |  |
| 389054 | 1680               | 550         | 29,4         | 750                        | 649                          | 2559                      | 105                   |  |  |  |