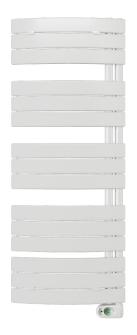

## White RAL 9016 - curved

|        | TITLE TO TO GOLFOG |             |              |                            |                              |                           |                       |  |  |  |
|--------|--------------------|-------------|--------------|----------------------------|------------------------------|---------------------------|-----------------------|--|--|--|
| code   | height<br>mm       | width<br>mm | weight<br>kg | heating<br>element<br>watt | heating<br>element<br>kcal/h | heating<br>element<br>btu | overtemperature<br>°C |  |  |  |
| 389053 | 1380               | 550         | 24,9         | 600                        | 516                          | 2047                      | 105                   |  |  |  |
| 389054 | 1680               | 550         | 29,4         | 750                        | 649                          | 2559                      | 105                   |  |  |  |